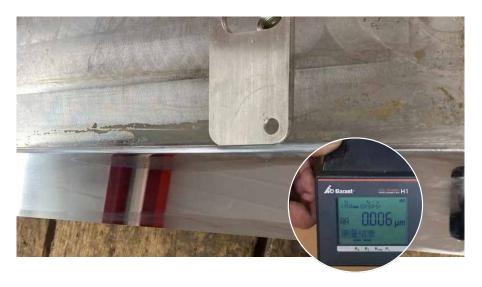

# PROFESSIONAL BOPP FILM DIE SERVICE - SUPERFINISH LIP SURFACES

Improved quality and increased productivity by refurbishing your BOPP-Film Dies!

Based on the long-term know-how and experience of Simplas in the manufacturing of Bi-Oriented dies (e.g. BOPP, BOPA, BOPET) we are executing complete reworks/retro-fitting of these dies with a Superfinish surface roughness of less than Ra  $< 0.01 \ \mu m$  (see picture)